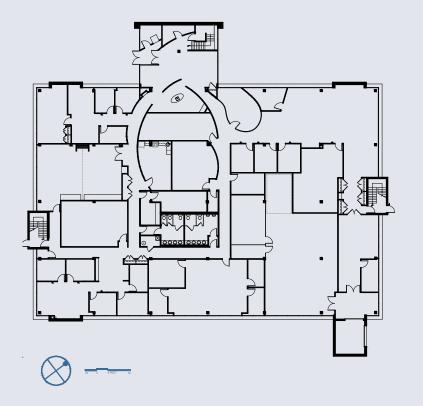

## SKYWAY BUSINESS PARK 165 Attwell Drive – Ground Floor

• 16,121 sq. ft. rentable

Existing space plan