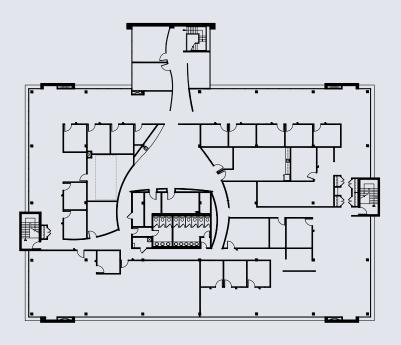

## SKYWAY BUSINESS PARK 165 Attwell Drive – 2nd Floor

• 16,323 sq. ft. rentable

Existing space plan