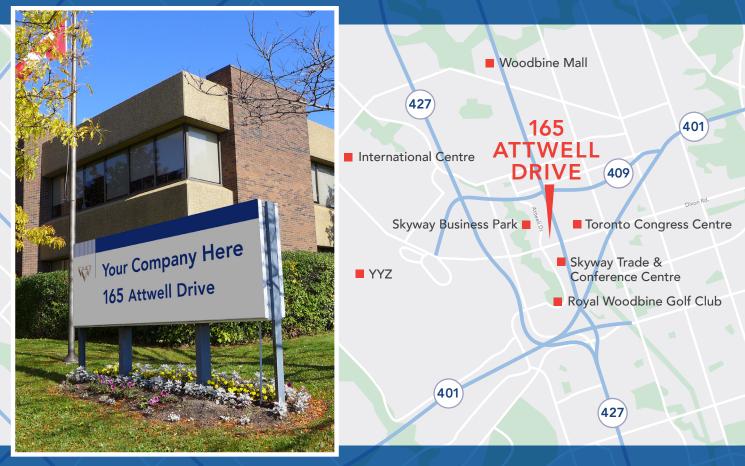

## FOR LEASE Freestanding Office Building

Located on the corner of Attwell Drive and Dixon Road, minutes from Pearson Airport with easy access to all major highways

- 32,444 square feet of fully developed office space
- Excellent signage potential at high-traffic intersection
- On-site parking ratio of 5 stalls per 1,000 square feet
- Independent tenant-controlled HVAC can provide 24-hour operation
- Part of the Skyway Business Park office complex, owned and managed by First Real Properties Limited
- Competitive Base Rent

- Estimated 2020 Additional Rent of \$11.75 per square foot includes operating costs, taxes, janitorial services and utilities
- Numerous nearby amenities including: Pearson Airport, all major hotel and restaurant chains, convention facilities, Royal Woodbine Golf Club and excellent access to retail centres

For leasing enquiries contact 416-679-0999

## SKYWAY BUSINESS PARK - 165 Attwell Drive